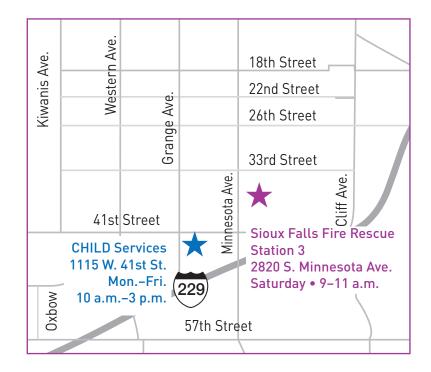

## Sanford Children's CHILD Services

1115 W 41st Street Sioux Falls, SD (605) 312-8370 Monday - Friday • 10 a.m. - 3 p.m.

Scheduling an appointment is recommended. If technician is available walk-in appointments are accepted.

## Sioux Falls Fire Rescue Station 3

2820 S Minnesota Avenue Sioux Falls, SD (605) 367-7063 Saturday • 9 – 11 a.m.

Walk-in availability